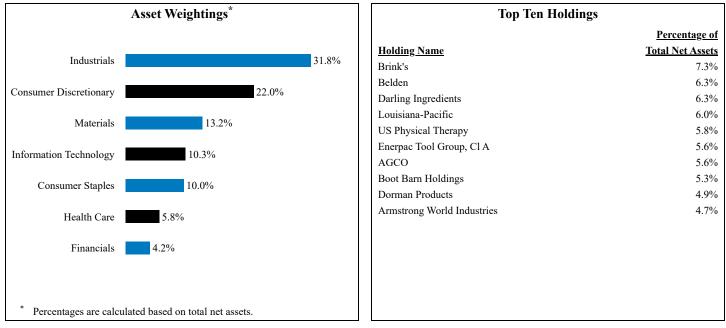

|
|                       |                                    |                                                             |                                                     |
|                       | Kev I                              | Fund Statistics as of March 31                              | 2025                                                |
|                       | Key I                              | Fund Statistics as of March 31                              | , 2025                                              |
| Total Net Assets      | Key I<br><u>Number of Holdings</u> | Fund Statistics as of March 31<br><u>Total Advisory Fee</u> | ·                                                   |

#### What did the Fund invest in?



#### **Changes in and Disagreements with Accountants**

There were no changes in or disagreements with accountants during the reporting period.

#### **Additional Information**

For additional information about the Fund, including its prospectus, financial information, holdings, and proxy voting information, call or visit:

- 866-392-2626
- · https://southernsunam.com/investment-products/small-cap-fund/

#### Householding

Rule 30e-1 of the Investment Company Act of 1940 permits funds to transmit only one copy of a proxy statement, annual report or semi-annual report to shareholders (who need not be related) with the same residential, commercial or electronic address, provided that the shareholders have consented in writing and the reports are addressed either to each shareholder individ